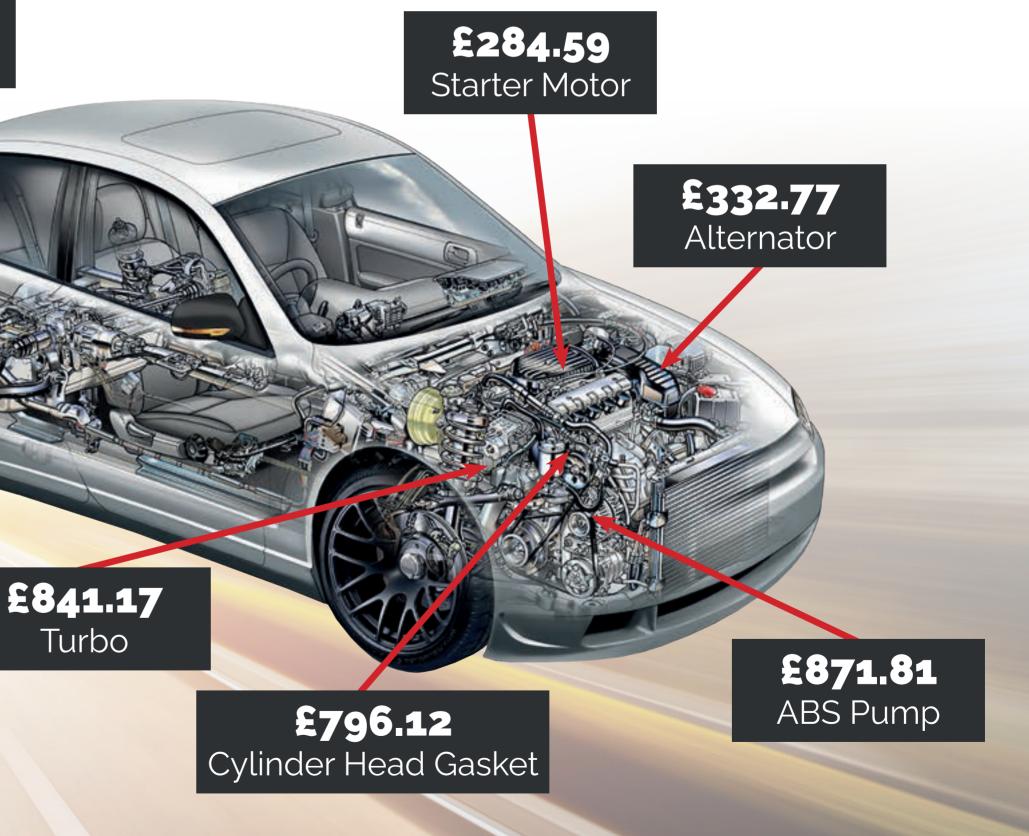

#### What Are The Risks?

As cars get older, components are more likely to fail and it won't be just the cost of replacing a part, there'll be the labour charge of fitting it as well -it all adds up. The option of choosing an extended warranty can reduce the financial impact of unexpected repair bills.

£448.24 Fuel Pump